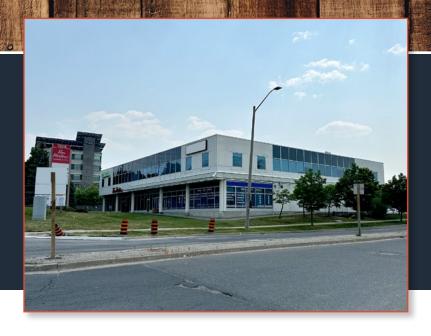

# Busy Tim Hortons Plaza

RETAIL SPACES AVAILABLE PERFECT FOR FOOD USE

7828 Kennedy Rd, Markham

## **ASKING RENT \$35 | TMI \$8.83**

Across the street from a popular Chinese grocery store and lots of signage available from Kennedy Rd.

- UNIT 103 AVAILABLE (1,164 SF)
- UNIT 107 AVAILABLE (1,160 SF)
- UNITS WILL BE PROVIDED IN A VANILLA SHELL
- OTHER TENANTS: DAYCARE, FRENCH SCHOOL, MARTIAL ARTS, RESTAURANT, MASSAGE THERAPY & SUPER BUSY TIM HORTONS
- BASEMENT STORAGE AVAILABLE PERFECT FOR WALK IN FRIDGES, FREEZERS & DRY GOODS
- ALL UTILITIES PROVIDED AND LOTS OF POWER