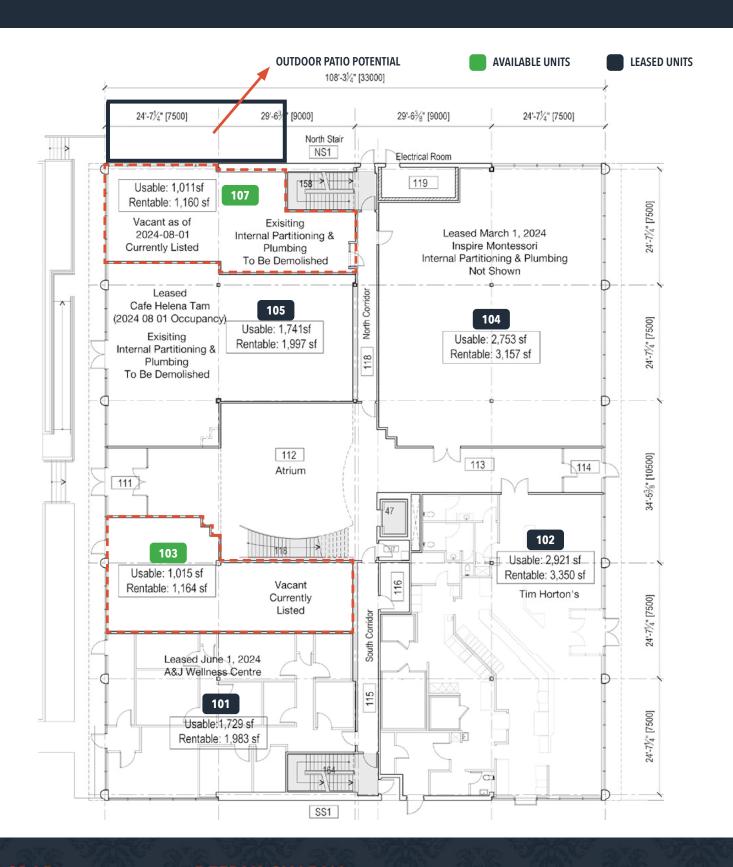

L ARTS, RESTAURANT, MASSAGE THERAPY & SUPER BUSY TIM HORTONS
- BASEMENT STORAGE AVAILABLE PERFECT FOR WALK IN FRIDGES, FREEZERS & DRY GOODS
- ALL UTILITIES PROVIDED AND LOTS OF POWER

PLEASE DO NOT GO DIRECT, PLEASE DO NOT SPEAK TO STAFF, YOUR DISCRETION IS APPRECIATED. CONTACT THE LISTING AGENT FOR MORE INFO AND A COMPLETE OFFER PACKAGE.



#### **ORI GRAD**

MANAGING DIRECTOR & BROKER

O: 416.953.3052 OriGrad@chirealestate.ca

#### **DEEPAK CHADHA**

**BROKER** 

T: 905.409.2190
Deepak@chirealestate.ca

### CHIrealestate.ca

Your Trusted Source For Commercial, Hospitality & Investment Real Estate

A Commercial Division of RE/MAX Ultimate Realty Inc. Independently Owned and Operated This document is not meant to solicit existing listings. (12.2002).

### Main Floor Plan - Asking \$35/SF



#### **ORI GRAD**

MANAGING DIRECTOR & BROKER
O: 416.953.3052
OriGrad@chirealestate.ca

DEEPAK CHADHA

BROKER

T: 905.409.2190 Deepak@chirealestate.ca

### CHIrealestate.ca

Your Trusted Source For Commercial, Hospitality & Investment Real Estate

### Site Plan



Your Trusted Source For Commercial, Hospitality & Investment Real Estate