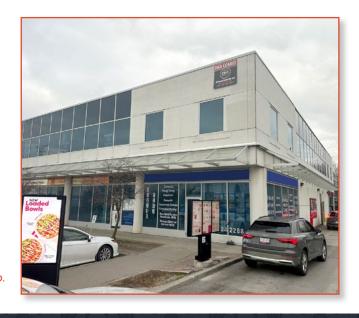

# Busy Tim Hortons Plaza

RETAIL SPACES AVAILABLE PERFECT FOR FOOD USE

7828 Kennedy Rd, Markham

## **ASKING RENT \$35 | TMI \$8.83**

Across the street from a popular Chinese grocery store and lots of signage available from Kennedy Rd.

- UNIT 103 AVAILABLE (1,164 SF)
- UNIT 107 AVAILABLE (1,160 SF)
- UNITS WILL BE PROVIDED IN A VANILLA SHELL
- OTHER TENANTS: DAYCARE, FRENCH SCHOOL, MARTIAL ARTS, RESTAURANT, MASSAGE THERAPY & SUPER BUSY TIM HORTONS
- BASEMENT STORAGE AVAILABLE PERFECT FOR WALK IN FRIDGES, FREEZERS & DRY GOODS
- ALL UTILITIES PROVIDED AND LOTS OF POWER