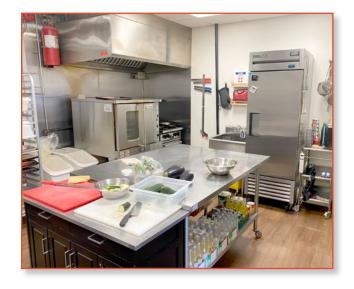

## Make Bread with the Dough!

ESTABLISHED OAKVILLE SANDWICH BUSINESS

146 Kerr St L6K 3A7

**ASKING \$225,000** 

Great Visibility South of Rebecca Street along busy & popular Kerr Street.

- 750 SQFT
- GOURMET SANDWICH SHOP WITH WALK-IN AND CATERING CLIENTELE
- NET RENT \$2,012.81 + TMI \$780 (+ HST)
- CURRENT LEASE EXPIRES 2027
- 5 YEAR RENEWAL OPTION
- PARKING SPOT
- LLBO
- CAN BE ASSUMED AS IS OR REBRANDED