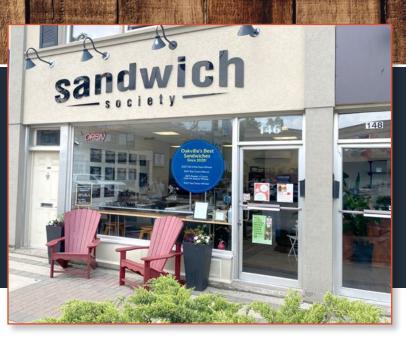

## Make Bread with the Dough!

ESTABLISHED OAKVILLE SANDWICH BUSINESS

146 Kerr St L6K 3A7

**ASKING \$225,000** 

Great Visibility South of Rebecca Street along busy & popular Kerr Street.

- 750 SQFT
- GOURMET SANDWICH SHOP WITH WALK-IN AND CATERING CLIENTELE
- NET RENT \$2,012.81 + TMI \$780 (+ HST)
- CURRENT LEASE EXPIRES 2027
- 5 YEAR RENEWAL OPTION
- PARKING SPOT
- LLBO
- CAN BE ASSUMED AS IS OR REBRANDED