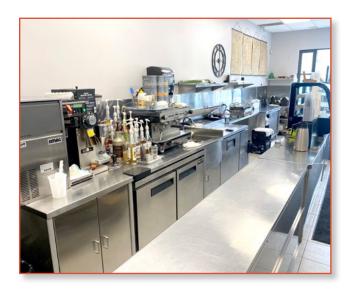

## Plaza To Meet You!

**DIRECTLY ACROSS FROM LAKESHORE HUMBER CAMPUS** 

3180 Lakeshore Blvd W M8V 1L7

Join other Top Performers like Popeye's, Pizzaiolo, Tetsu's & Ghazale.

- 484 SQFT
- RETAIL BAKERY FULLY OUTFITTED WITH PREMIUM EQUIPMENT
- NET RENT \$1,423.72/MO
- ADDITIONAL RENT APPROX. \$475/MO
- CURRENT LEASE EXPIRES 2025
- 2X 5 YEAR RENEWAL OPTIONS
- BEST SUITED TO: GOURMET COOKIES, DESSERTS, GOURMET SANDWICHES & SPECIALTY COFFEE