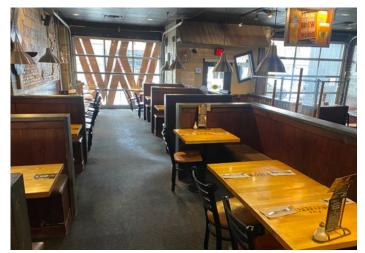

480 SQ FT TWO LOWER LEVEL COMMERCIAL UNITS

POWER: 400 AMP, 3-PHASE 4-WIRE, 120/208

#### **SITE & STRUCTURE**



#### LOT SIZE

AREA: 4,574.66 FT2 (0.105 AC)

PERIMETER: 334.65 FT

MEASUREMENTS: 20.3 FT X 119.58 FT X 40.78 FT X 104.36 FT X 24.2 FT X 28.08 FT



## 97 Wyndham Street (The Works Burger)

STREET FRONTAGE -8'-11"-+ -----11'-8 1/2"----6'-9 1/2" 12-1 1/2 33'-7 1/2" 21' 63'-3 1/2" 55'-9 1/2" 10'9" TILE HEIGHT 13'6" TIN HEIGHT -4 18'-2 1/2" MAIN FLOOR 10'-7" 15' T 0 42'-3 1/2" 97 WYNDHAM NORTH UP ~0 D MAIN FLOOR: 2,934 SF BASEMENT: 1,622 SF DN DN **MEZZANINE:** 572 SF BLDG TOTAL: 5,128 SF

#### STREET FRONTAGE ABOVE



INTERIOR DIMENSIONS ARE FOR SPACE PLANNING ONLY



99 Wyndham Street (Hidmona)

# **Floor Plans**













**B2 WITH MEASUREMENTS** 



## **Property Photos**