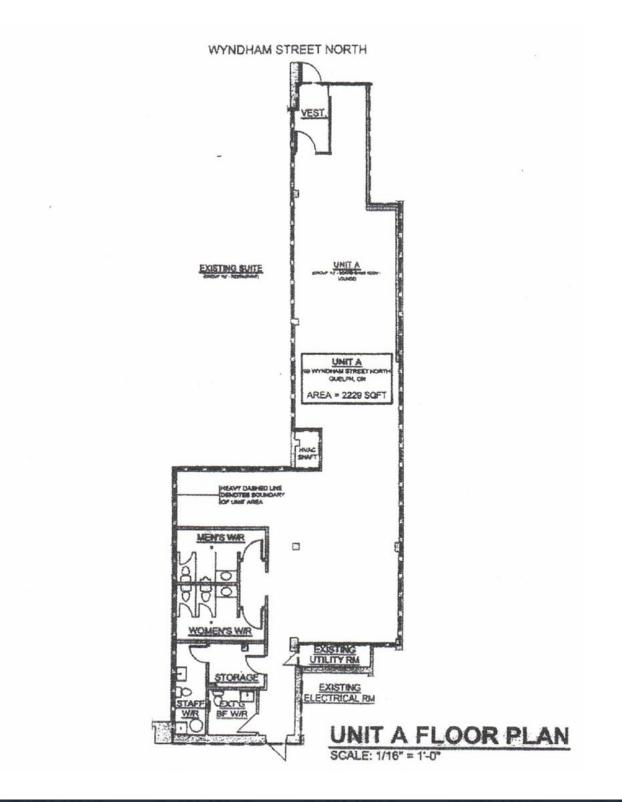

,643 SQ FT TOTAL

5,163 SQ FT TWO MAIN FLOOR COMMERCIAL UNITS

3,480 SQ FT TWO LOWER LEVEL COMMERCIAL UNITS

POWER: 400 AMP, 3-PHASE 4-WIRE, 120/208

#### **SITE & STRUCTURE**



#### LOT SIZE

AREA: 4,574.66 FT2 (0.105 AC)

PERIMETER: 334.65 FT

MEASUREMENTS: 20.3 FT X 119.58 FT X 40.78 FT X 104.36 FT X 24.2 FT X 28.08 FT



## 97 Wyndham Street (The Works Burger)

STREET FRONTAGE -8'-11"-+ -----11'-8 1/2"----6'-9 1/2" 12-1 1/2 33'-7 1/2" 21' 63'-3 1/2" 55'-9 1/2" 10'9" TILE HEIGHT 13'6" TIN HEIGHT -4 18'-2 1/2" MAIN FLOOR 10'-7" 15' T 0 42'-3 1/2" 97 WYNDHAM NORTH UP ~0 D MAIN FLOOR: 2,934 SF BASEMENT: 1,622 SF DN DN **MEZZANINE:** 572 SF BLDG TOTAL: 5,128 SF

#### STREET FRONTAGE ABOVE



INTERIOR DIMENSIONS ARE FOR SPACE PLANNING ONLY



99 Wyndham Street (Hidmona)

# **Floor Plans**













**B2 WITH MEASUREMENTS** 



## **Property Photos**