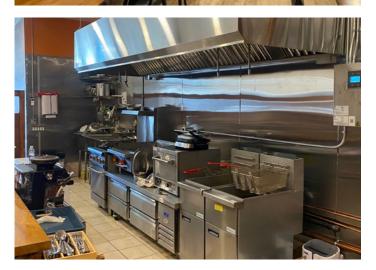

FT TWO LOWER LEVEL COMMERCIAL UNITS

POWER: 400 AMP, 3-PHASE 4-WIRE, 120/208

#### **SITE & STRUCTURE**



#### LOT SIZE

AREA: 4,574.66 FT2 (0.105 AC)

PERIMETER: 334.65 FT

MEASUREMENTS: 20.3 FT X 119.58 FT X 40.78 FT X 104.36 FT X 24.2 FT X 28.08 FT



## 97 Wyndham Street (The Works Burger)

STREET FRONTAGE -8'-11"-+ -----11'-8 1/2"----6'-9 1/2" 12-1 1/2 33'-7 1/2" 21' 63'-3 1/2" 55'-9 1/2" 10'9" TILE HEIGHT 13'6" TIN HEIGHT -4 18'-2 1/2" MAIN FLOOR 10'-7" 15' T 0 42'-3 1/2" 97 WYNDHAM NORTH UP ~0 D MAIN FLOOR: 2,934 SF BASEMENT: 1,622 SF DN DN **MEZZANINE:** 572 SF BLDG TOTAL: 5,128 SF

#### STREET FRONTAGE ABOVE



INTERIOR DIMENSIONS ARE FOR SPACE PLANNING ONLY



99 Wyndham Street (Hidmona)

# **Floor Plans**













**B2 WITH MEASUREMENTS** 



## **Property Photos**