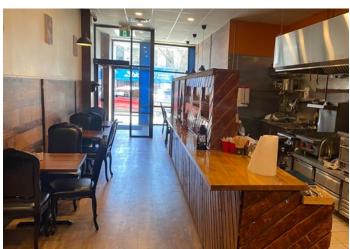

T TWO LOWER LEVEL COMMERCIAL UNITS

POWER: 400 AMP, 3-PHASE 4-WIRE, 120/208

#### **SITE & STRUCTURE**



#### LOT SIZE

AREA: 4,574.66 FT2 (0.105 AC)

PERIMETER: 334.65 FT

MEASUREMENTS: 20.3 FT X 119.58 FT X 40.78 FT X 104.36 FT X 24.2 FT X 28.08 FT



## 97 Wyndham Street (The Works Burger)

STREET FRONTAGE -8'-11"-+ -----11'-8 1/2"----6'-9 1/2" 12-1 1/2 33'-7 1/2" 21' 63'-3 1/2" 55'-9 1/2" 10'9" TILE HEIGHT 13'6" TIN HEIGHT -4 18'-2 1/2" MAIN FLOOR 10'-7" 15' T 0 42'-3 1/2" 97 WYNDHAM NORTH UP ~0 D MAIN FLOOR: 2,934 SF BASEMENT: 1,622 SF DN DN **MEZZANINE:** 572 SF BLDG TOTAL: 5,128 SF

#### STREET FRONTAGE ABOVE



INTERIOR DIMENSIONS ARE FOR SPACE PLANNING ONLY



99 Wyndham Street (Hidmona)

# **Floor Plans**













**B2 WITH MEASUREMENTS** 



## **Property Photos**