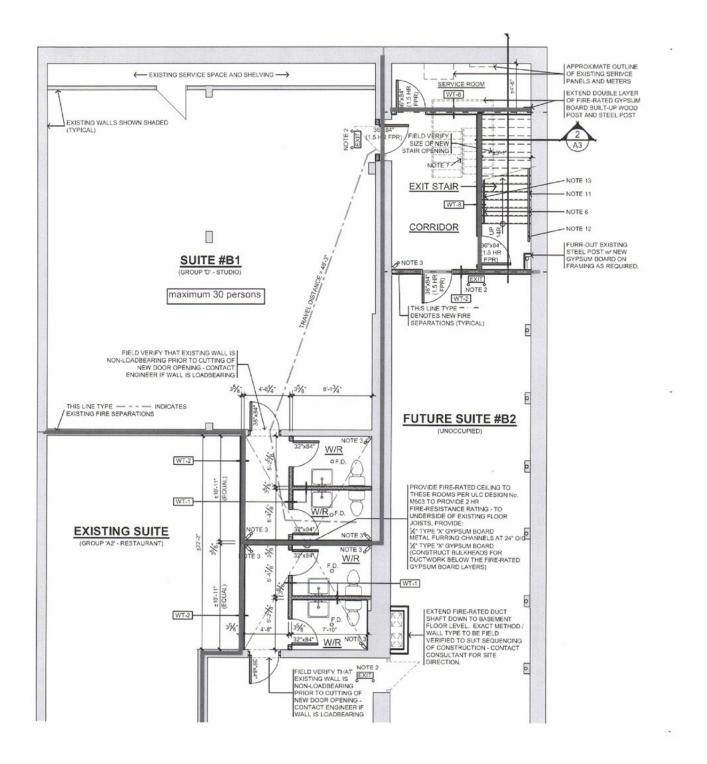

SQ FT TOTAL

5,163 SQ FT TWO MAIN FLOOR COMMERCIAL UNITS

3,480 SQ FT TWO LOWER LEVEL COMMERCIAL UNITS

POWER: 400 AMP, 3-PHASE 4-WIRE, 120/208

#### **SITE & STRUCTURE**



#### LOT SIZE

AREA: 4,574.66 FT2 (0.105 AC)

PERIMETER: 334.65 FT

MEASUREMENTS: 20.3 FT X 119.58 FT X 40.78 FT X 104.36 FT X 24.2 FT X 28.08 FT



## 97 Wyndham Street (The Works Burger)

STREET FRONTAGE -8'-11"-+ -----11'-8 1/2"----6'-9 1/2" 12-1 1/2 33'-7 1/2" 21' 63'-3 1/2" 55'-9 1/2" 10'9" TILE HEIGHT 13'6" TIN HEIGHT -4 18'-2 1/2" MAIN FLOOR 10'-7" 15' T 0 42'-3 1/2" 97 WYNDHAM NORTH UP ~0 D MAIN FLOOR: 2,934 SF BASEMENT: 1,622 SF DN DN **MEZZANINE:** 572 SF BLDG TOTAL: 5,128 SF

#### STREET FRONTAGE ABOVE



INTERIOR DIMENSIONS ARE FOR SPACE PLANNING ONLY



99 Wyndham Street (Hidmona)

# **Floor Plans**













**B2 WITH MEASUREMENTS** 



## **Property Photos**