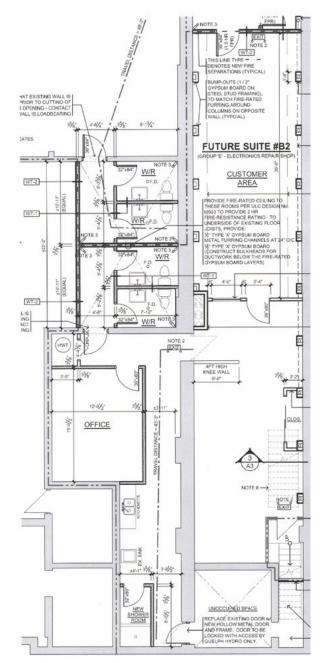

TOTAL

5,163 SQ FT TWO MAIN FLOOR COMMERCIAL UNITS

3,480 SQ FT TWO LOWER LEVEL COMMERCIAL UNITS

POWER: 400 AMP, 3-PHASE 4-WIRE, 120/208

#### **SITE & STRUCTURE**



#### LOT SIZE

AREA: 4,574.66 FT2 (0.105 AC)

PERIMETER: 334.65 FT

MEASUREMENTS: 20.3 FT X 119.58 FT X 40.78 FT X 104.36 FT X 24.2 FT X 28.08 FT



## 97 Wyndham Street (The Works Burger)

STREET FRONTAGE -8'-11"-+ -----11'-8 1/2"----6'-9 1/2" 12-1 1/2 33'-7 1/2" 21' 63'-3 1/2" 55'-9 1/2" 10'9" TILE HEIGHT 13'6" TIN HEIGHT -4 18'-2 1/2" MAIN FLOOR 10'-7" 15' T 0 42'-3 1/2" 97 WYNDHAM NORTH UP ~0 D MAIN FLOOR: 2,934 SF BASEMENT: 1,622 SF DN DN **MEZZANINE:** 572 SF BLDG TOTAL: 5,128 SF

#### STREET FRONTAGE ABOVE



INTERIOR DIMENSIONS ARE FOR SPACE PLANNING ONLY



99 Wyndham Street (Hidmona)

# **Floor Plans**













**B2 WITH MEASUREMENTS** 



## **Property Photos**