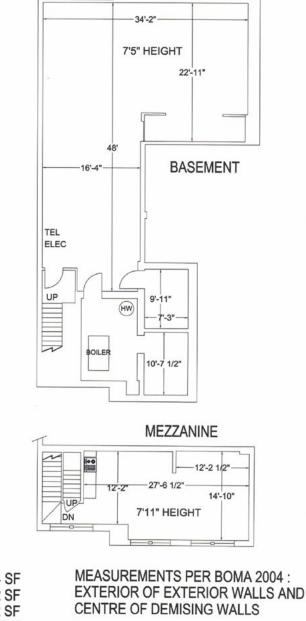

## 97 Wyndham Street (The Works Burger)

STREET FRONTAGE -8'-11"-+ -----11'-8 1/2"----6'-9 1/2" 12-1 1/2 33'-7 1/2" 21' 63'-3 1/2" 55'-9 1/2" 10'9" TILE HEIGHT 13'6" TIN HEIGHT -4 18'-2 1/2" MAIN FLOOR 10'-7" 15' T 0 42'-3 1/2" 97 WYNDHAM NORTH UP ~0 D MAIN FLOOR: 2,934 SF BASEMENT: 1,622 SF DN DN **MEZZANINE:** 572 SF BLDG TOTAL: 5,128 SF

#### STREET FRONTAGE ABOVE

INTERIOR DIMENSIONS ARE FOR SPACE PLANNING ONLY

99 Wyndham Street (Hidmona)