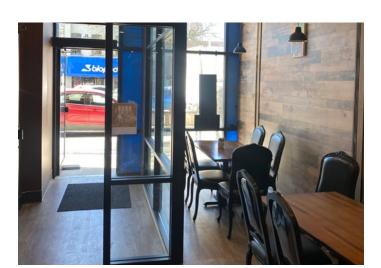

0 SQ FT TWO LOWER LEVEL COMMERCIAL UNITS

POWER: 400 AMP, 3-PHASE 4-WIRE, 120/208

#### **SITE & STRUCTURE**



#### LOT SIZE

AREA: 4,574.66 FT2 (0.105 AC)

PERIMETER: 334.65 FT

MEASUREMENTS: 20.3 FT X 119.58 FT X 40.78 FT X 104.36 FT X 24.2 FT X 28.08 FT



## 97 Wyndham Street (The Works Burger)

STREET FRONTAGE -8'-11"-+ -----11'-8 1/2"----6'-9 1/2" 12-1 1/2 33'-7 1/2" 21' 63'-3 1/2" 55'-9 1/2" 10'9" TILE HEIGHT 13'6" TIN HEIGHT -4 18'-2 1/2" MAIN FLOOR 10'-7" 15' T 0 42'-3 1/2" 97 WYNDHAM NORTH UP ~0 D MAIN FLOOR: 2,934 SF BASEMENT: 1,622 SF DN DN **MEZZANINE:** 572 SF BLDG TOTAL: 5,128 SF

#### STREET FRONTAGE ABOVE



INTERIOR DIMENSIONS ARE FOR SPACE PLANNING ONLY



99 Wyndham Street (Hidmona)

# **Floor Plans**













**B2 WITH MEASUREMENTS** 



## **Property Photos**