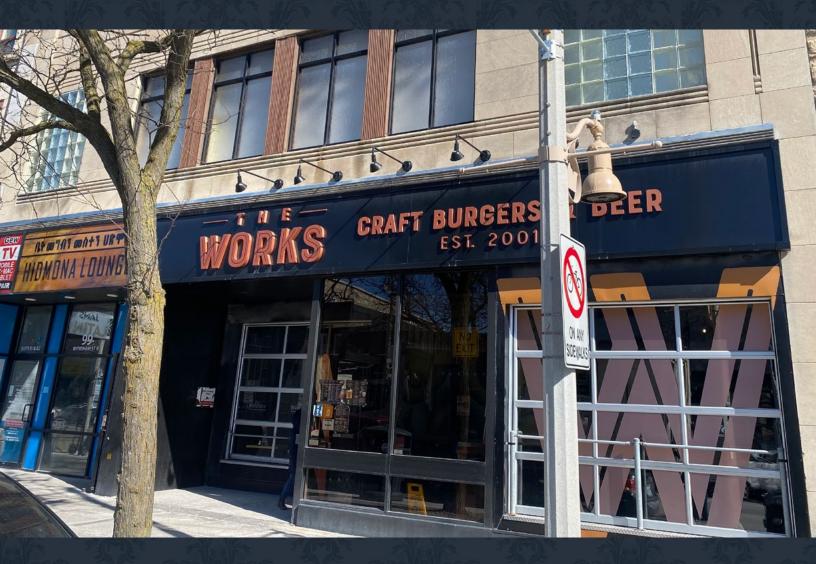

## 97 Wyndham Street (The Works Burger)

STREET FRONTAGE -8'-11"-+ -----11'-8 1/2"----6'-9 1/2" 12-1 1/2 33'-7 1/2" 21' 63'-3 1/2" 55'-9 1/2" 10'9" TILE HEIGHT 13'6" TIN HEIGHT -4 18'-2 1/2" MAIN FLOOR 10'-7" 15' T 0 42'-3 1/2" 97 WYNDHAM NORTH UP ~0 D MAIN FLOOR: 2,934 SF BASEMENT: 1,622 SF DN DN **MEZZANINE:** 572 SF BLDG TOTAL: 5,128 SF

## **Property Photos**