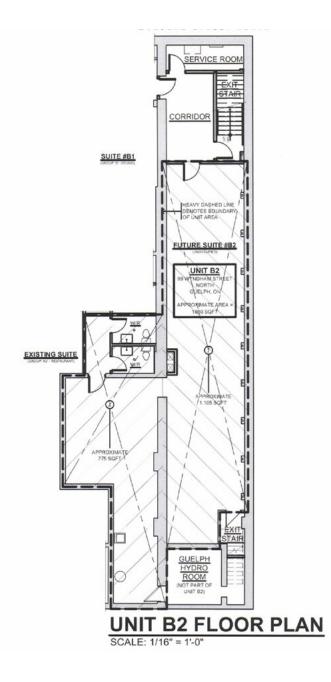

FT TOTAL

5,163 SQ FT TWO MAIN FLOOR COMMERCIAL UNITS

3,480 SQ FT TWO LOWER LEVEL COMMERCIAL UNITS

POWER: 400 AMP, 3-PHASE 4-WIRE, 120/208

#### **SITE & STRUCTURE**



#### LOT SIZE

AREA: 4,574.66 FT2 (0.105 AC)

PERIMETER: 334.65 FT

MEASUREMENTS: 20.3 FT X 119.58 FT X 40.78 FT X 104.36 FT X 24.2 FT X 28.08 FT



## 97 Wyndham Street (The Works Burger)

STREET FRONTAGE -8'-11"-+ -----11'-8 1/2"----6'-9 1/2" 12-1 1/2 33'-7 1/2" 21' 63'-3 1/2" 55'-9 1/2" 10'9" TILE HEIGHT 13'6" TIN HEIGHT -4 18'-2 1/2" MAIN FLOOR 10'-7" 15' T 0 42'-3 1/2" 97 WYNDHAM NORTH UP ~0 D MAIN FLOOR: 2,934 SF BASEMENT: 1,622 SF DN DN **MEZZANINE:** 572 SF BLDG TOTAL: 5,128 SF

#### STREET FRONTAGE ABOVE



INTERIOR DIMENSIONS ARE FOR SPACE PLANNING ONLY



99 Wyndham Street (Hidmona)

# **Floor Plans**













**B2 WITH MEASUREMENTS** 



## **Property Photos**