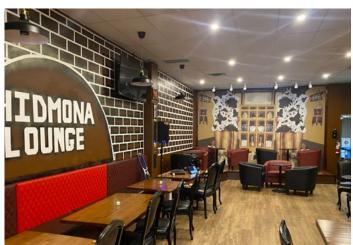

SQ FT TWO LOWER LEVEL COMMERCIAL UNITS

POWER: 400 AMP, 3-PHASE 4-WIRE, 120/208

#### **SITE & STRUCTURE**



#### LOT SIZE

AREA: 4,574.66 FT2 (0.105 AC)

PERIMETER: 334.65 FT

MEASUREMENTS: 20.3 FT X 119.58 FT X 40.78 FT X 104.36 FT X 24.2 FT X 28.08 FT



## 97 Wyndham Street (The Works Burger)

STREET FRONTAGE -8'-11"-+ -----11'-8 1/2"----6'-9 1/2" 12-1 1/2 33'-7 1/2" 21' 63'-3 1/2" 55'-9 1/2" 10'9" TILE HEIGHT 13'6" TIN HEIGHT -4 18'-2 1/2" MAIN FLOOR 10'-7" 15' T 0 42'-3 1/2" 97 WYNDHAM NORTH UP ~0 D MAIN FLOOR: 2,934 SF BASEMENT: 1,622 SF DN DN **MEZZANINE:** 572 SF BLDG TOTAL: 5,128 SF

#### STREET FRONTAGE ABOVE



INTERIOR DIMENSIONS ARE FOR SPACE PLANNING ONLY



99 Wyndham Street (Hidmona)

# **Floor Plans**













**B2 WITH MEASUREMENTS** 



## **Property Photos**