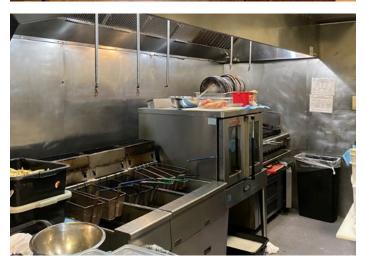

TWO LOWER LEVEL COMMERCIAL UNITS

POWER: 400 AMP, 3-PHASE 4-WIRE, 120/208

#### **SITE & STRUCTURE**



#### LOT SIZE

AREA: 4,574.66 FT2 (0.105 AC)

PERIMETER: 334.65 FT

MEASUREMENTS: 20.3 FT X 119.58 FT X 40.78 FT X 104.36 FT X 24.2 FT X 28.08 FT



## 97 Wyndham Street (The Works Burger)

STREET FRONTAGE -8'-11"-+ -----11'-8 1/2"----6'-9 1/2" 12-1 1/2 33'-7 1/2" 21' 63'-3 1/2" 55'-9 1/2" 10'9" TILE HEIGHT 13'6" TIN HEIGHT -4 18'-2 1/2" MAIN FLOOR 10'-7" 15' T 0 42'-3 1/2" 97 WYNDHAM NORTH UP ~0 D MAIN FLOOR: 2,934 SF BASEMENT: 1,622 SF DN DN **MEZZANINE:** 572 SF BLDG TOTAL: 5,128 SF

#### STREET FRONTAGE ABOVE



INTERIOR DIMENSIONS ARE FOR SPACE PLANNING ONLY



99 Wyndham Street (Hidmona)

# **Floor Plans**













**B2 WITH MEASUREMENTS** 



## **Property Photos**