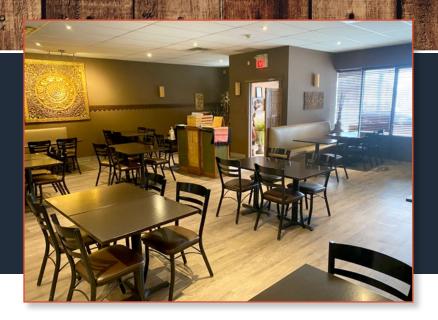

## **BUSY PLAZA WEST OF WALKERS LINE**

3455 Fairview St Burlington L7N 2R4

**ASKING \$500,000** 

One of Burlington's Busiest Commercial Nodes and in a Food Friendly & Busy Plaza.

- 2,262 SQFT
- FULL COMMERCIAL KITCHEN WITH LARGE HOOD
- WALK-IN FRIDGE
- 2 PARKING SPOTS
- TOTAL RENT \$7,685.28 (+ HST)
- CURRENT LEASE EXPIRES 2028
- 5 YEAR RENEWAL OPTION
- BEST SUITED TO THAI CUISINE