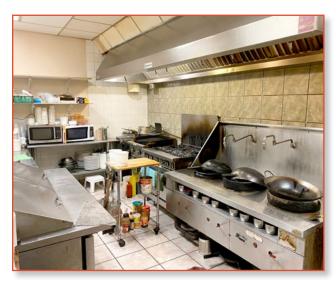

## **BUSY PLAZA WEST OF WALKERS LINE**

3455 Fairview St Burlington L7N 2R4

**ASKING \$500,000** 

One of Burlington's Busiest Commercial Nodes and in a Food Friendly & Busy Plaza.

- 2,262 SQFT
- FULL COMMERCIAL KITCHEN WITH LARGE HOOD
- WALK-IN FRIDGE
- 2 PARKING SPOTS
- TOTAL RENT \$7,685.28 (+ HST)
- CURRENT LEASE EXPIRES 2028
- 5 YEAR RENEWAL OPTION
- BEST SUITED TO THAI CUISINE