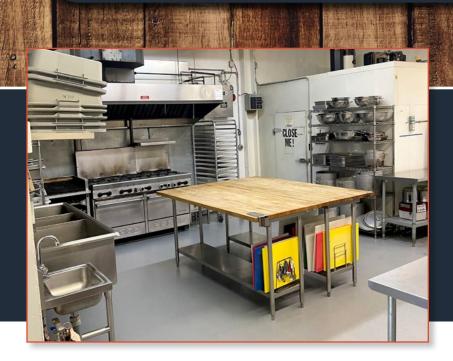

- 3.324 SQFT PRODUCTION AREA WITH OFFICE
- 520 SQFT STORAGE AREA
- 12' COMMERCIAL HOOD
- 2X WALK-IN FRIDGES
- TOTAL RENT APPROX. \$10,000 (INC. TMI & HST)
- EXISTING PROFITABLE REVENUE STREAMS
- FULLY BUILT OUT SPACE EASILY CONFIGURABLE FOR MOST PRODUCTION REQUIREMENTS
- CURRENT LEASE EXPIRES SEPTEMBER 2024