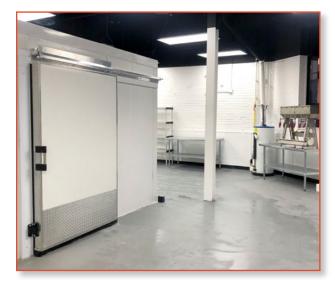

- 3.324 SQFT PRODUCTION AREA WITH OFFICE
- 520 SQFT STORAGE AREA
- 12' COMMERCIAL HOOD
- 2X WALK-IN FRIDGES
- TOTAL RENT APPROX. \$10,000 (INC. TMI & HST)
- EXISTING PROFITABLE REVENUE STREAMS
- FULLY BUILT OUT SPACE EASILY CONFIGURABLE FOR MOST PRODUCTION REQUIREMENTS
- CURRENT LEASE EXPIRES SEPTEMBER 2024