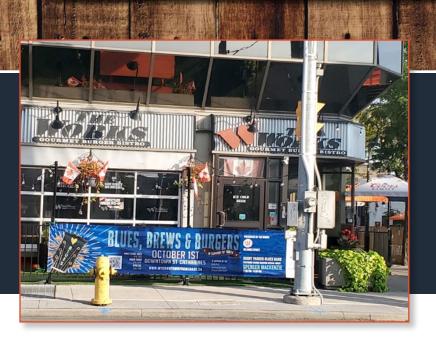

## Gimme The Works!

ONE OF ST. CATHARINES' TOP RESTAURANTS

60 James St L2R 7E7

**ASKING \$415,000** 

Multi-Award Winning Downtown Corner Location of The WORKS Craft Burger Franchise.

- APPROX. 3,000 SQFT
- LARGE SEASONAL PATIO
- ESTABLISHED STAFF
- LOYAL CLIENTELE
- TOTAL RENT \$9,724.48 (INCLUDES TMI + HST)
- RECENT RENEWAL FOR 5+5 YEARS
- LLBO FOR 130PPL
- ONLY BEING OFFERED AS BRANDED FRANCHISE LOCATION