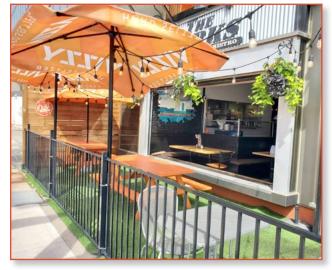

## Gimme The Works!

ONE OF ST. CATHARINES' TOP RESTAURANTS

60 James St L2R 7E7

**ASKING \$415,000** 

Multi-Award Winning Downtown Corner Location of The WORKS Craft Burger Franchise.

- APPROX. 3,000 SQFT
- LARGE SEASONAL PATIO
- ESTABLISHED STAFF
- LOYAL CLIENTELE
- TOTAL RENT \$9,724.48 (INCLUDES TMI + HST)
- RECENT RENEWAL FOR 5+5 YEARS
- LLBO FOR 130PPL
- ONLY BEING OFFERED AS BRANDED FRANCHISE LOCATION