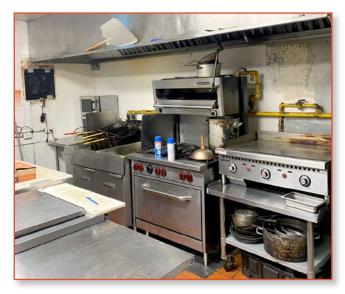

## Top 'O The Mountain!

**CORNER LOCATION WITH HUGE PATIO** 

533 Concession St L8V 1A7

**ASKING \$8,500 NET** 

AAA Visibility on Popular & Busy Concession St on The Mountain in Hamilton.

- 3,182 SQFT
- FULL COMMERCIAL KITCHEN WITH LARGE HOOD
- LARGE WALK-IN FRIDGE
- HUGE REAR PATIO
- NET RENT \$8,500
- TMI APPROX. \$2,212.87 (INCLUDES WATER)
- FULL BASEMENT
- PARKING