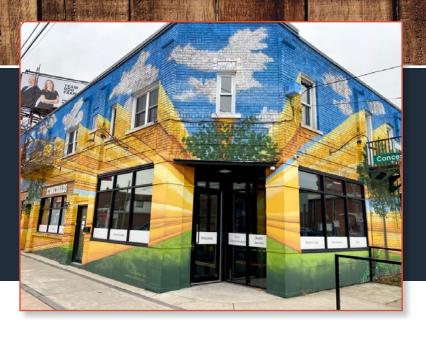

## Top 'O The Mountain!

**CORNER LOCATION WITH HUGE PATIO** 

533 Concession St L8V 1A7

**ASKING \$8,500 NET** 

AAA Visibility on Popular & Busy Concession St on The Mountain in Hamilton.

- 3,182 SQFT
- FULL COMMERCIAL KITCHEN WITH LARGE HOOD
- LARGE WALK-IN FRIDGE
- HUGE REAR PATIO
- NET RENT \$8,500
- TMI APPROX. \$2,212.87 (INCLUDES WATER)
- FULL BASEMENT
- PARKING