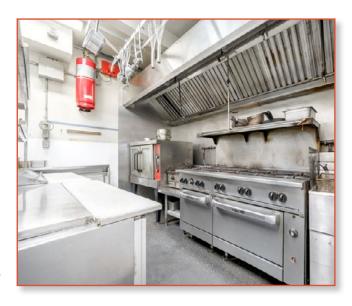

# FOR LEASE AT \$1

Flagship Location on Busy & Popular Locke St S in Hamilton West.

- 3,025 SQ FT OVER 3 FLOORS + BASEMENT (1,222 SQ FT)
- PATIO (631 SQ FT)
- FULL COMMERCIAL KITCHEN
- CHATTELS INCLUDED
- WALK-IN FRIDGES
- TRANSFERABLE LLBO
- LANDLORD TO CREATE NEW LEASE