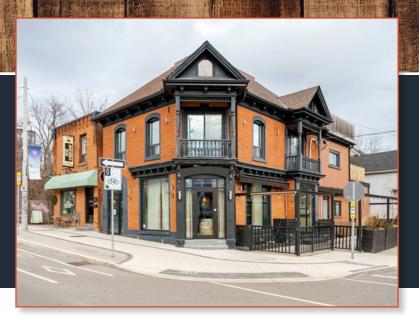

## PROMINENT CORNER LOCATION

137 Locke St S L8P 4A7

# FOR LEASE AT \$1

Flagship Location on Busy & Popular Locke St S in Hamilton West.

- 3,025 SQ FT OVER 3 FLOORS + BASEMENT (1,222 SQ FT)
- PATIO (631 SQ FT)
- FULL COMMERCIAL KITCHEN
- CHATTELS INCLUDED
- WALK-IN FRIDGES
- TRANSFERABLE LLBO
- LANDLORD TO CREATE NEW LEASE