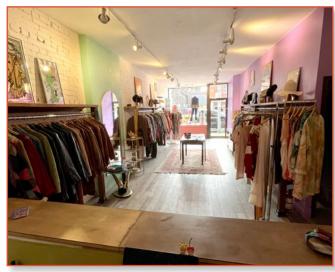

## Commercial Retail LOCATED IN PARKDALE

1604 Queen St W, Toronto, ON M6R 1A8

## ASKING \$3,000 NET LEASE

Commercial Retail Space In Parkdale On The Sunny Side Of The Street.

- APPROX 850 SQFT
- FULL BASEMENT
- BACKYARD SPACE
- T.M.I AT \$1,000

PLEASE DO NOT GO DIRECT, PLEASE DO NOT SPEAK TO STAFF, YOUR DISCRETION IS APPRECIATED. CONTACT THE LISTING AGENT FOR MORE INFO AND A COMPLETE OFFER PACKAGE.