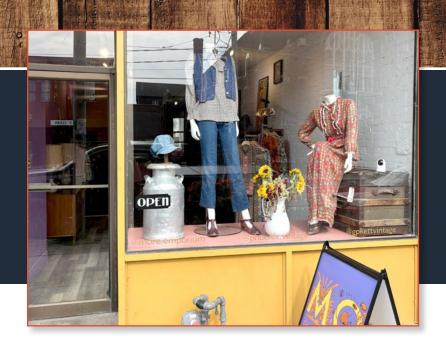

## Commercial Retail LOCATED IN PARKDALE

1604 Queen St W, Toronto, ON M6R 1A8

## ASKING \$3,000 NET LEASE

Commercial Retail Space In Parkdale On The Sunny Side Of The Street.

- APPROX 850 SQFT
- FULL BASEMENT
- BACKYARD SPACE
- T.M.I AT \$1,000

PLEASE DO NOT GO DIRECT, PLEASE DO NOT SPEAK TO STAFF, YOUR DISCRETION IS APPRECIATED. CONTACT THE LISTING AGENT FOR MORE INFO AND A COMPLETE OFFER PACKAGE.