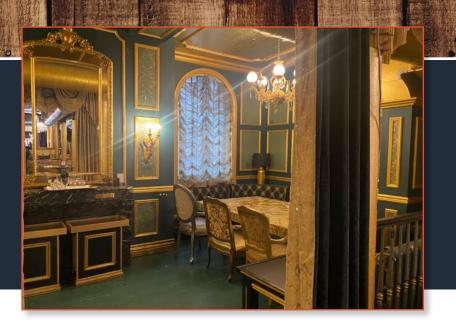

### FULL SERVICE RESTO BAR IN DOWNTOWN

44-50 Wellington St E M5E 1C7

**ASKING \$599,000** 

Scenic Location Directly Across from Berczy Park & Steps From The Gooderham Building.

- 4,500 SQFT
- 2 FLOORS WITH 2 BARS
- 30' CEILING ON MAIN FLOOR
- LLBO FOR 288
- FULL KITCHEN WITH 10' HOOD & WALK-IN FRIDGE
- TOTAL RENT \$28,360.18 (INCLUDES TMI & HST)
- CURRENT LEASE EXPIRES 2026
- CONCEPT CAN BE CONVERTED