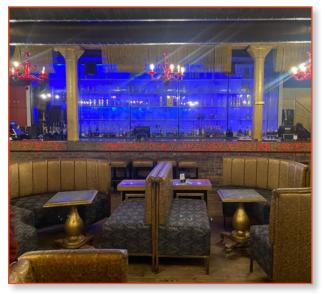

### FULL SERVICE RESTO BAR IN DOWNTOWN

44-50 Wellington St E M5E 1C7

**ASKING \$599,000** 

Scenic Location Directly Across from Berczy Park & Steps From The Gooderham Building.

- 4,500 SQFT
- 2 FLOORS WITH 2 BARS
- 30' CEILING ON MAIN FLOOR
- LLBO FOR 288
- FULL KITCHEN WITH 10' HOOD & WALK-IN FRIDGE
- TOTAL RENT \$28,360.18 (INCLUDES TMI & HST)
- CURRENT LEASE EXPIRES 2026
- CONCEPT CAN BE CONVERTED