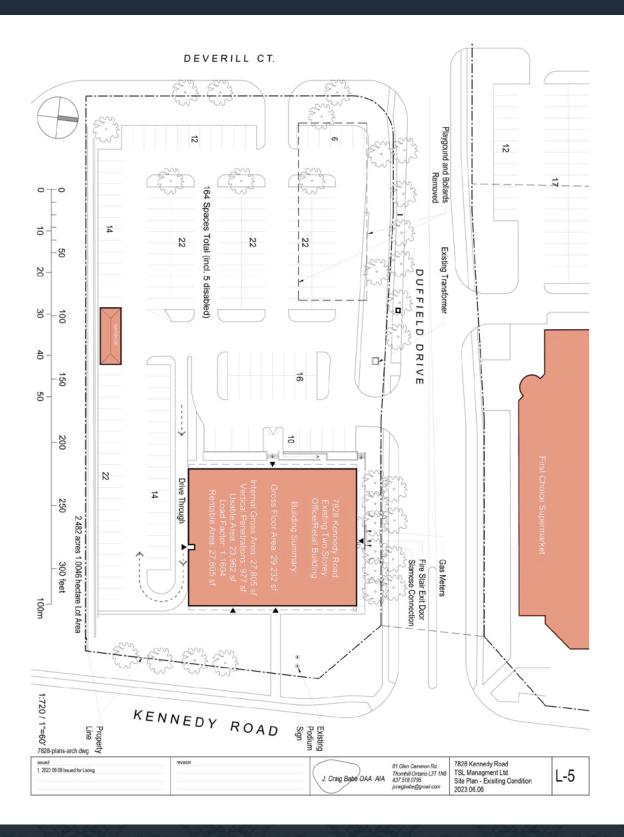

**CURRENT TENANT AREA BREAKDOWN, SQ FT:** Useable **Rentable** %TMI **Annual TMI 101 (DUFFIELD HEALTH)** 1,726 2,003 7.20% \$16,730 **AVAILABLE** 102 (TIM HORTON'S) **LEASED WITH DRIVE THROUGH** 12.19% \$28,312 **NOT AVAILABLE 103 (VACANT)** 1,015 1,178 4.24% \$9,838 AVAILABLE **104 (AVITERN HEALTH)** 2,780 3,226 11.60% \$26,946 **AVAILABLE** 105 (EVERGREEN) 2,739 11.43% \$26,548 AVAILABLE 3,178 201 (VACANT) - S/W QUADRANT 3,671 13.20% \$30,668 AVAILABLE 3,164 202 (VACANT) - S/E QUADRANT 1,828 2,121 7.63% \$17,718 AVAILABLE 203 (VACANT) - N/W QUADRANT **AVAILABLE** 3,165 3,673 13.21% \$30,677 204 (VACANT) - E MID 1,521 1,765 6.35% \$14,743 **AVAILABLE** 206 (ALLIANCE FRANCE) - N/E QUADRANT 3,103 3,601 12.95% \$30,076 **AVAILABLE TOTALS** 23,962 27,805 100.00% \$232,256



### Floor Plans





### Floor Plans













































Your Trusted Source For Commercial, Hospitality & Investment Real Estate