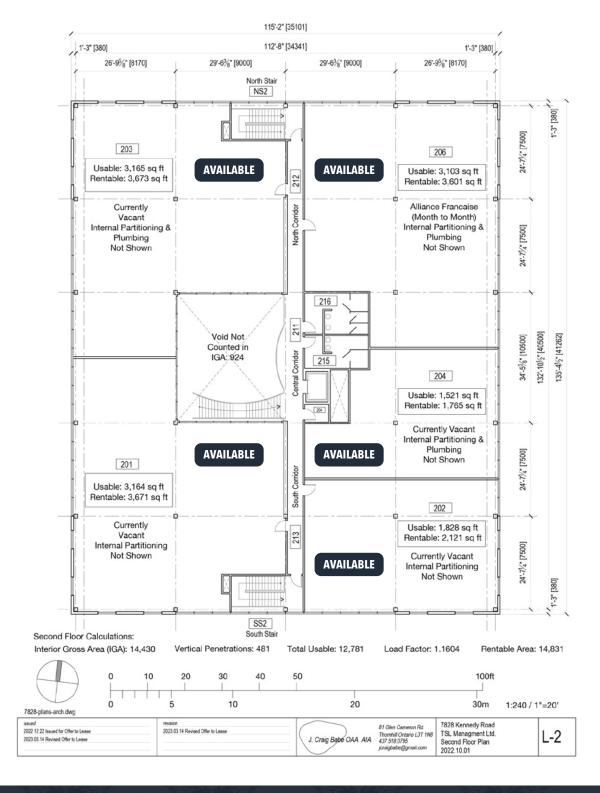

#### **CURRENT TENANT AREA BREAKDOWN, SQ FT:** Useable **Rentable** %TMI **Annual TMI 101 (DUFFIELD HEALTH)** 1,726 2,003 7.20% \$16,730 **AVAILABLE** 102 (TIM HORTON'S) **LEASED WITH DRIVE THROUGH** 12.19% \$28,312 **NOT AVAILABLE 103 (VACANT)** 1,015 1,178 4.24% \$9,838 AVAILABLE **104 (AVITERN HEALTH)** 2,780 3,226 11.60% \$26,946 **AVAILABLE** 105 (EVERGREEN) 2,739 11.43% \$26,548 AVAILABLE 3,178 201 (VACANT) - S/W QUADRANT 3,671 13.20% \$30,668 AVAILABLE 3,164 202 (VACANT) - S/E QUADRANT 1,828 2,121 7.63% \$17,718 AVAILABLE 203 (VACANT) - N/W QUADRANT **AVAILABLE** 3,165 3,673 13.21% \$30,677 204 (VACANT) - E MID 1,521 1,765 6.35% \$14,743 **AVAILABLE** 206 (ALLIANCE FRANCE) - N/E QUADRANT 3,103 3,601 12.95% \$30,076 **AVAILABLE TOTALS** 23,962 27,805 100.00% \$232,256

### Floor Plans

### Floor Plans

Your Trusted Source For Commercial, Hospitality & Investment Real Estate