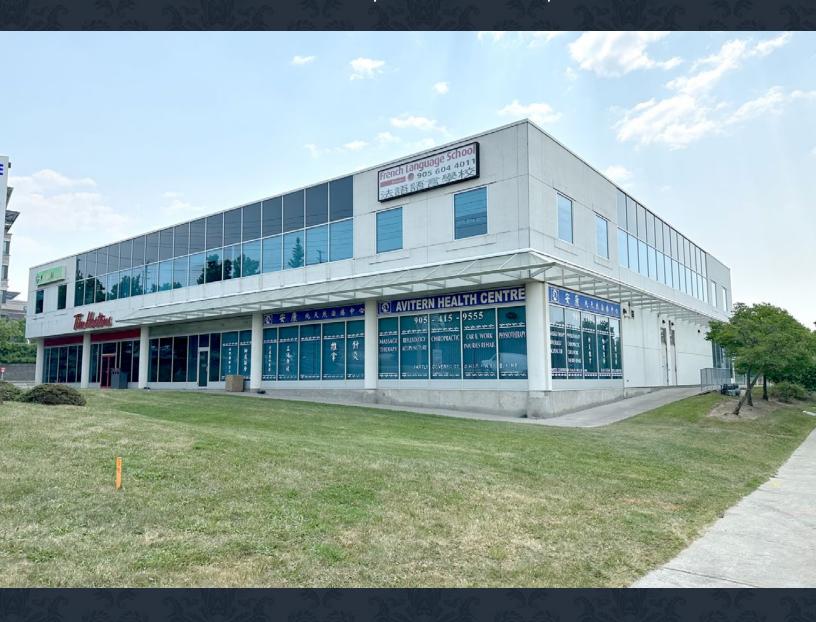

# **FOR LEASE**

#### **CURRENT TENANT AREA BREAKDOWN, SQ FT:** Useable **Rentable** %TMI **Annual TMI 101 (DUFFIELD HEALTH)** 1,726 2,003 7.20% \$16,730 **AVAILABLE** 102 (TIM HORTON'S) **LEASED WITH DRIVE THROUGH** 12.19% \$28,312 **NOT AVAILABLE 103 (VACANT)** 1,015 1,178 4.24% \$9,838 AVAILABLE **104 (AVITERN HEALTH)** 2,780 3,226 11.60% \$26,946 **AVAILABLE** 105 (EVERGREEN) 2,739 11.43% \$26,548 AVAILABLE 3,178 201 (VACANT) - S/W QUADRANT 3,671 13.20% \$30,668 AVAILABLE 3,164 202 (VACANT) - S/E QUADRANT 1,828 2,121 7.63% \$17,718 AVAILABLE 203 (VACANT) - N/W QUADRANT **AVAILABLE** 3,165 3,673 13.21% \$30,677 204 (VACANT) - E MID 1,521 1,765 6.35% \$14,743 **AVAILABLE** 206 (ALLIANCE FRANCE) - N/E QUADRANT 3,103 3,601 12.95% \$30,076 **AVAILABLE TOTALS** 23,962 27,805 100.00% \$232,256