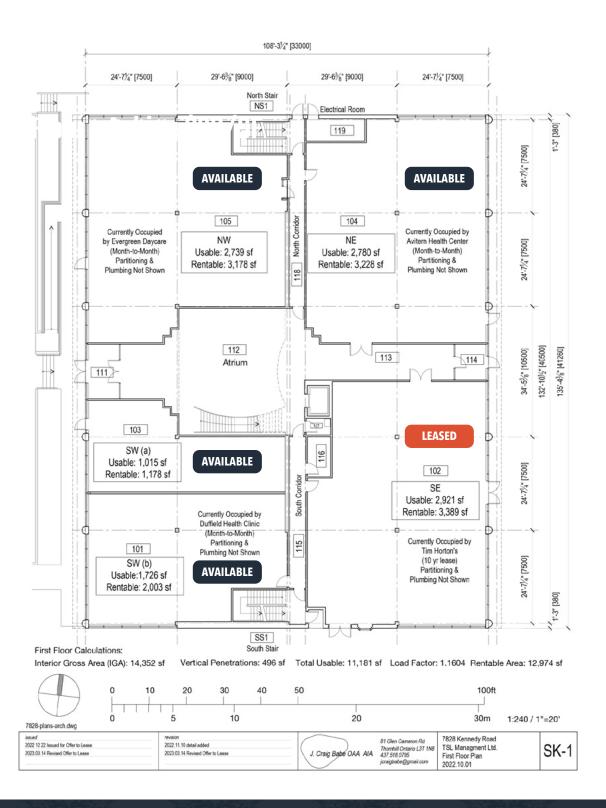

#### **CURRENT TENANT AREA BREAKDOWN, SQ FT:** Useable **Rentable** %TMI **Annual TMI 101 (DUFFIELD HEALTH)** 1,726 2,003 7.20% \$16,730 **AVAILABLE** 102 (TIM HORTON'S) **LEASED WITH DRIVE THROUGH** 12.19% \$28,312 **NOT AVAILABLE 103 (VACANT)** 1,015 1,178 4.24% \$9,838 AVAILABLE **104 (AVITERN HEALTH)** 2,780 3,226 11.60% \$26,946 **AVAILABLE** 105 (EVERGREEN) 2,739 11.43% \$26,548 AVAILABLE 3,178 201 (VACANT) - S/W QUADRANT 3,671 13.20% \$30,668 AVAILABLE 3,164 202 (VACANT) - S/E QUADRANT 1,828 2,121 7.63% \$17,718 AVAILABLE 203 (VACANT) - N/W QUADRANT **AVAILABLE** 3,165 3,673 13.21% \$30,677 204 (VACANT) - E MID 1,521 1,765 6.35% \$14,743 **AVAILABLE** 206 (ALLIANCE FRANCE) - N/E QUADRANT 3,103 3,601 12.95% \$30,076 **AVAILABLE TOTALS** 23,962 27,805 100.00% \$232,256

### Floor Plans

### Floor Plans

Your Trusted Source For Commercial, Hospitality & Investment Real Estate