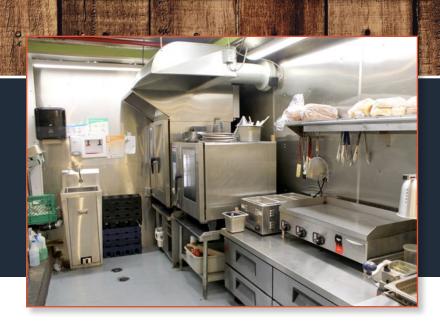

## Soup's On! DOWNTOWN LUNCH QSR

180 James St S L8P 4V1

**ASKING \$150,000** 

Popular & Well Equipped Sandwich Shop on Busy James St S.

- FULL LIST OF CHATTELS
- 1,044 SQFT
- TOTAL MONTHLY RENT \$2,430.22 (INC. TMI & HST)
- CURRENT LEASE EXPIRES NOVEMBER 2024
- 5 YEAR RENEWAL OPTION