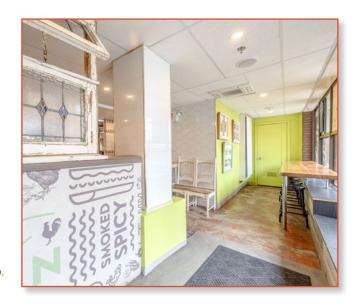

## Soup's On! DOWNTOWN LUNCH QSR

180 James St S L8P 4V1

**ASKING \$150,000** 

Popular & Well Equipped Sandwich Shop on Busy James St S.

- FULL LIST OF CHATTELS
- 1,044 SQFT
- TOTAL MONTHLY RENT \$2,430.22 (INC. TMI & HST)
- CURRENT LEASE EXPIRES NOVEMBER 2024
- 5 YEAR RENEWAL OPTION