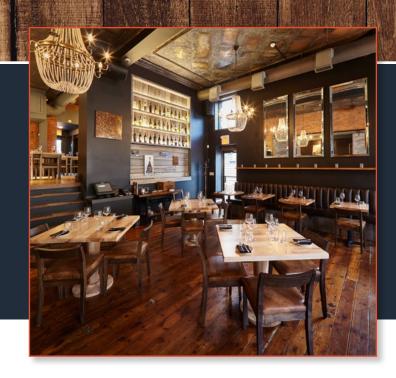

## **CENTRE OF DOWNTOWN HAMILTON DINING UNIVERSE**

151 James St S L8P 2Z5

ASKING \$21,999 NET PER MONTH ESTIMATED TMI OF \$3.50 PSF

FULLY FIXTURED RESTAURANT AT THE HIGH VISIBILITY CORNER OF JAMES ST S & AUGUSTA ST.

- STUNNING OVER 2,000 SQFT UPPER & LOWER PATIOS
- INTERIOR SPACE OF 5,573 SQFT
- MULTIPLE DINING AREAS
- LLBO FOR 362 PPL
- FEATURES FULL COMMERCIAL KITCHEN
- MULTIPLE WALK-IN FRIDGES/FREEZERS

PLEASE DO NOT GO DIRECT, PLEASE DO NOT SPEAK TO STAFF, YOUR DISCRETION IS APPRECIATED. CONTACT THE LISTING AGENT FOR MORE INFO AND A COMPLETE OFFER PACKAGE.