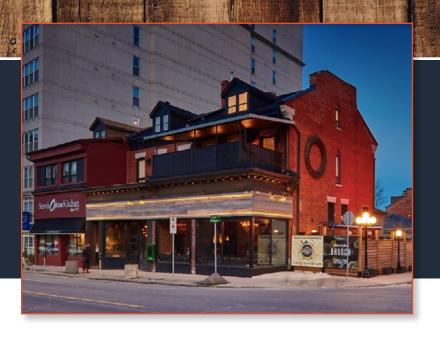

## **CENTRE OF DOWNTOWN HAMILTON DINING UNIVERSE**

151 James St S L8P 2Z5

ASKING \$21,999 NET PER MONTH ESTIMATED TMI OF \$3.50 PSF

FULLY FIXTURED RESTAURANT AT THE HIGH VISIBILITY CORNER OF JAMES ST S & AUGUSTA ST.

- STUNNING OVER 2,000 SQFT UPPER & LOWER PATIOS
- INTERIOR SPACE OF 5,573 SQFT
- MULTIPLE DINING AREAS
- LLBO FOR 362 PPL
- FEATURES FULL COMMERCIAL KITCHEN
- MULTIPLE WALK-IN FRIDGES/FREEZERS

PLEASE DO NOT GO DIRECT, PLEASE DO NOT SPEAK TO STAFF, YOUR DISCRETION IS APPRECIATED. CONTACT THE LISTING AGENT FOR MORE INFO AND A COMPLETE OFFER PACKAGE.

## Make Your Mark!

FLEXIBLE SPACE WITH ENDLESS POTENTIAL

151 James St S L8P 2Z5

UNIQUE HISTORIC RED BRICK CORNER
PROPERTY FEATURING HUGE MULTILEVEL PATIO AND LICENSED CAPACITY OF
362 PPL. UPPER PATIO CAN BE ENCLOSED
FOR 3 SEASON USE.