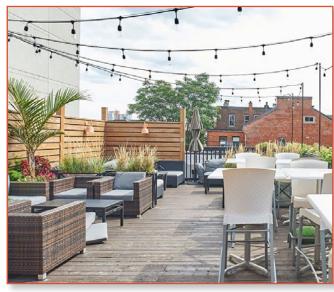

- STUNNING OVER 2,000 SQFT UPPER & LOWER PATIOS
- INTERIOR SPACE OF 5,573 SQFT
- MULTIPLE DINING AREAS
- LLBO FOR 362 PPL
- FEATURES FULL COMMERCIAL KITCHEN
- MULTIPLE WALK-IN FRIDGES/FREEZERS

PLEASE DO NOT GO DIRECT, PLEASE DO NOT SPEAK TO STAFF, YOUR DISCRETION IS APPRECIATED. CONTACT THE LISTING AGENT FOR MORE INFO AND A COMPLETE OFFER PACKAGE.

## Premiere Event Venue!

**MULTI-USE EVENT SPACE** 

151 James St S L8P 2Z5

- HIGH-END RESTAURANT & EVENT VENUE RENTAL
- ELEVATOR CAN BE INSTALLED
- HEATED PATIO
- VOTED BEST PATIO IN HAMILTON
- OPTION TO LEASE ADDITIONAL FLOORS
- CONTACT LISTING AGENT FOR ADDITIONAL INFO
- OPTION TO PURCHASE BUILDING