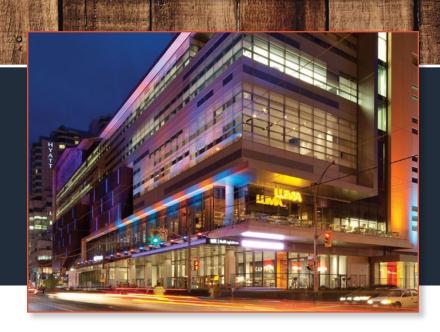

# **Lights! Camera! Action!** GET READY TO SHINE AT TIFF BELL LIGHTBOX

#### 356 King St W M5V 3X5

# ASKING \$150 SQFT GROSS

AMAZING EXPOSURE IN ONE OF THE BUSIEST NODES OF THE CITY.

- 927 SQFT
- PRIVATE WASHROOM
- GROSS RENT \$150 PER SQFT
- FLOOR TO CEILING WINDOWS
- OPEN TO VARIETY OF USES
- NO HEAVY FOOD USES OR VENT HOOD INSTALLATION PERMITTED